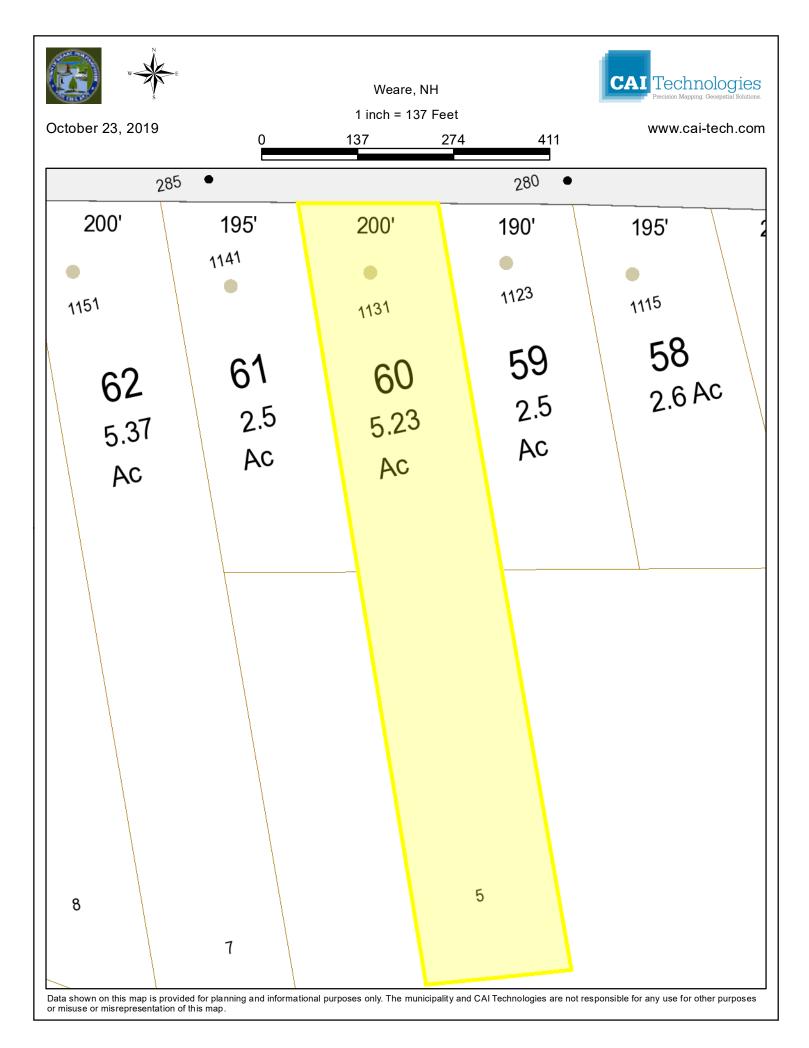

|                                                  |                                        |                     |               |              |                  |                            | Building Value:     |               | \$.         | 143,200   |  |